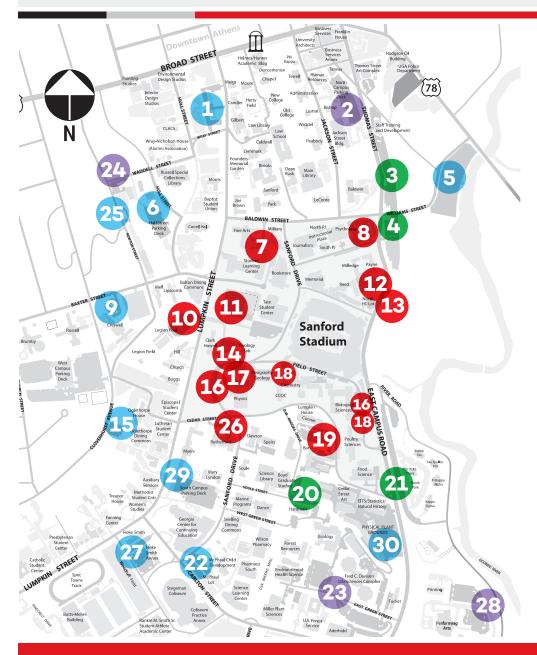

### 2025 Sanford Stadium Parking Map

# Contribution Minimum: \$5,000

### Lot/Number

Clark Howell (14)

Conner (19)

Field Street (16)

Field Street Reserved (18)

Fine Arts (7)

Legion (10)

North Handicapped Lot (13)

Physics (17)

Psychology/Journalism (8)

Reed Hall (12)

Rutherford (26)

Tate Center Deck (11)

# Contribution Minimum: \$3,000

#### Lot/Number

Cloverhurst (15)

Creswell (9)

Energy Plant (25)

Hoke Smith (27)

McPhaul (22)

North Wray Street (1)

South Deck (29)

STEM Deck (30)

Hull Street Deck (6)

Williams Street (5)

# Contribution Minimum: \$4,000

### Lot/Number

East Campus (21)

Hardman Hall (20)

North Railroad (3)

South Railroad (4)

## Contribution Minimum: \$2.500

#### Lot/Number

East Green Street (23)

Newton Street (24)

North Deck (2)

Printing Lot (28)