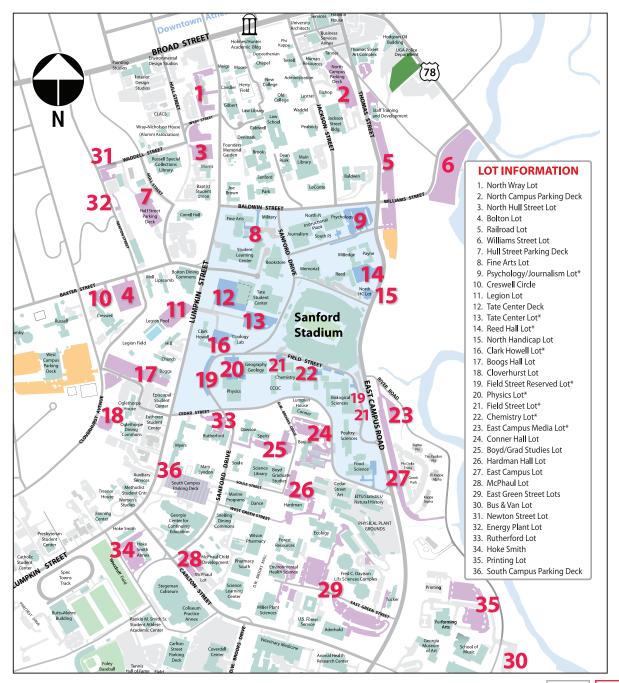

## Game Day Parking

The Georgia Bulldog Club is pleased to offer Hartman Fund members at the \$2,500 giving level or higher, the ability to request a season parking pass. All 2019 parking pass holders will have the first right to maintain their existing parking location as long their Hartman Fund contribution is renewed at the \$2,500 level or above. All accounts who qualify for parking in 2020 but did not in 2019, in addition to those who opt-in to the process, will have the ability to select based on priority and availability during the online seat & parking selection process.

**NOTE:** Due to campus construction, the availability of certain lots may change prior to assignments. Communication with impacted donors will be made in advance of assignments by The Georgia Bulldog Club.