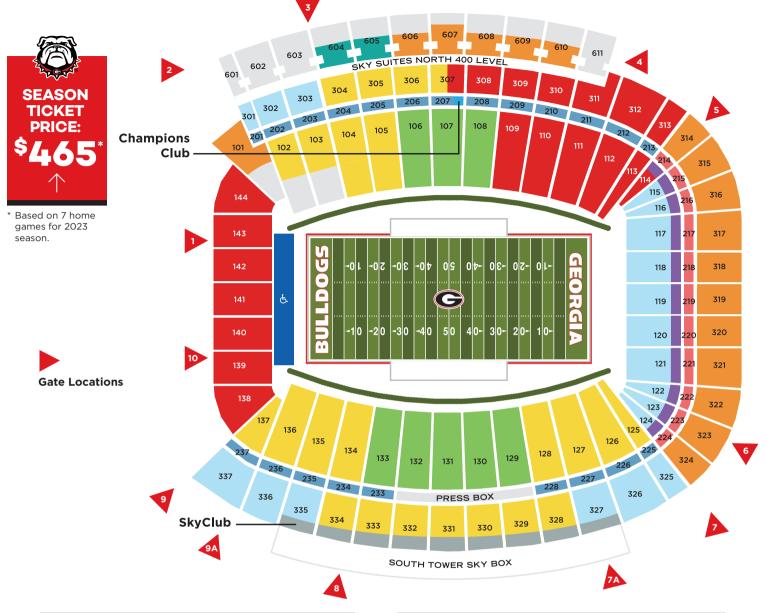

| Club Seating         | Per-Seat Requirement |
|----------------------|----------------------|
| Section              |                      |
| Champions Club       | \$2,250              |
| SkyClub              | \$1,200              |
| South and North Club | \$750                |
| East Upper Club      | \$450                |
| East Lower Club      | \$300                |

| Stadium Seating                               | Per-Seat Requirement |
|-----------------------------------------------|----------------------|
| Section                                       |                      |
| 129-133, 106-108                              | \$475                |
| 102-105, 134-137, 125-128<br>328-334, 304-307 | \$375                |
| 115-124, 301-303, 325-32<br>335-337           | 7 \$300              |
| 101, 314-324, 606-610                         | \$275                |
| Faculty/Staff                                 |                      |
| Students                                      |                      |
| Visitor Seating                               |                      |